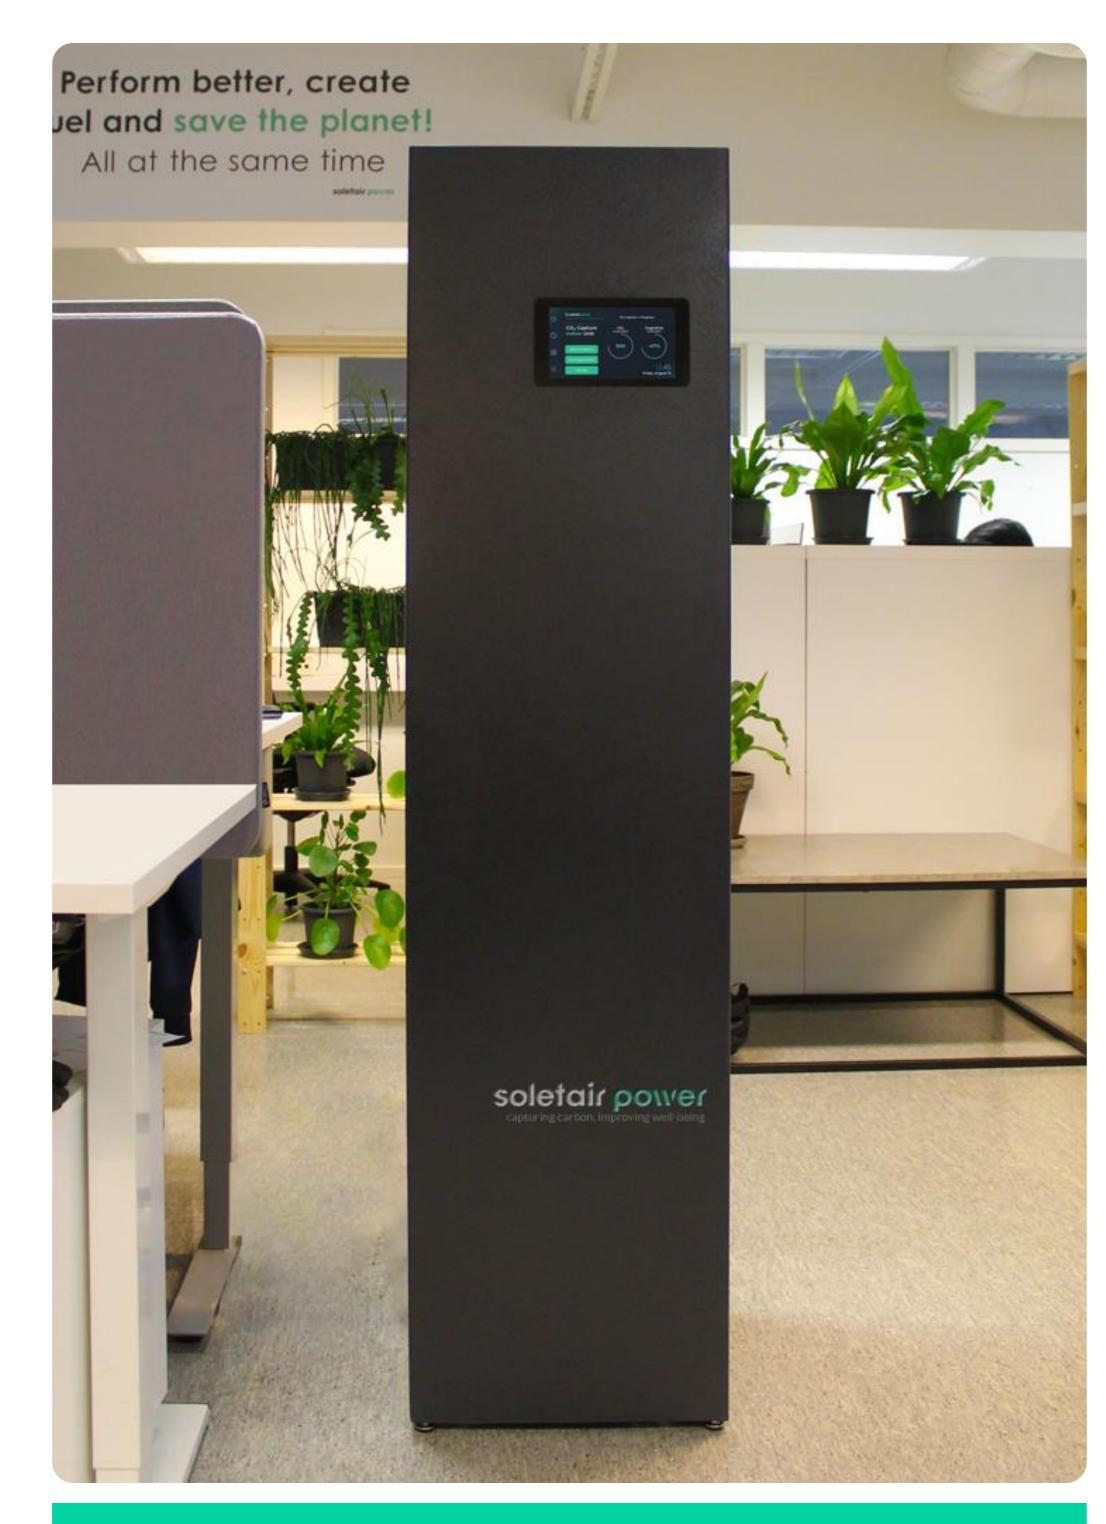

#### Perform better, create Jel and save the planet! All at the same time

INDOOR

# soletair pover **AIR CAPTURE UNIT.**

Soletair Power Indoor CO<sub>2</sub> Capture Unit

# INDOOR AIR CAPTURE UNIT.

Captures CO<sub>2</sub> from a single meeting room during an office day. Office buildings equipped with Soletair Power's air Capture technology will be able to keep CO<sub>2</sub> levels low and people working more efficiently.

#### **Specifications:**

- Dimensions l\*b\*h: 0.4 m x 0.4 m x 1.5 m
- Captures carbon dioxide indoors and keeps the air CO<sub>2</sub> lean
- 24/7 indoor CO<sub>2</sub> monitoring
- 7" RGB touchscreen display
- Built-in self-cleaning module
- Power requirement: 230 VAC
- Filter efficiency MPPS: ~98.997% 0
- Linux based OS 0