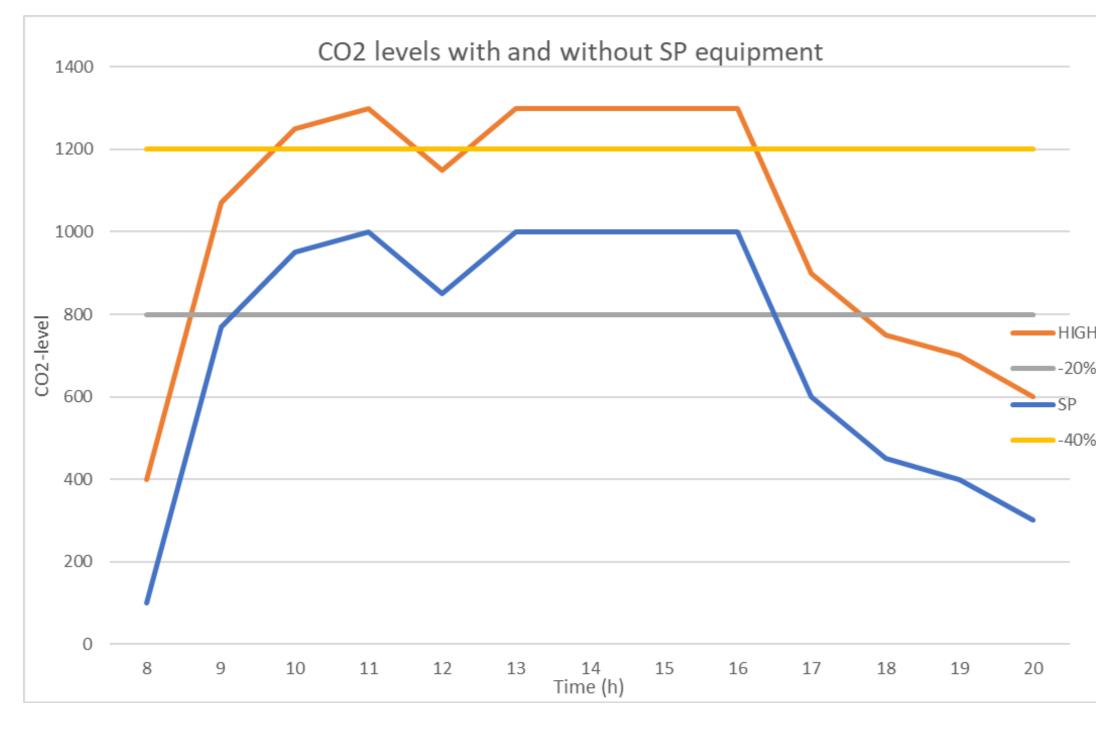

# **CO<sub>2</sub> Levels with and without Soletair Power equipment**

- >300ppm difference of indoor CO<sub>2</sub>-level which equals ~20% higher cognitive function on employees
- Benefit per employee 6000-14000€/a

- Scientific data shown in additional materials
- Sensor that tracks CO<sub>2</sub> levels is available for testing/purchase

ble