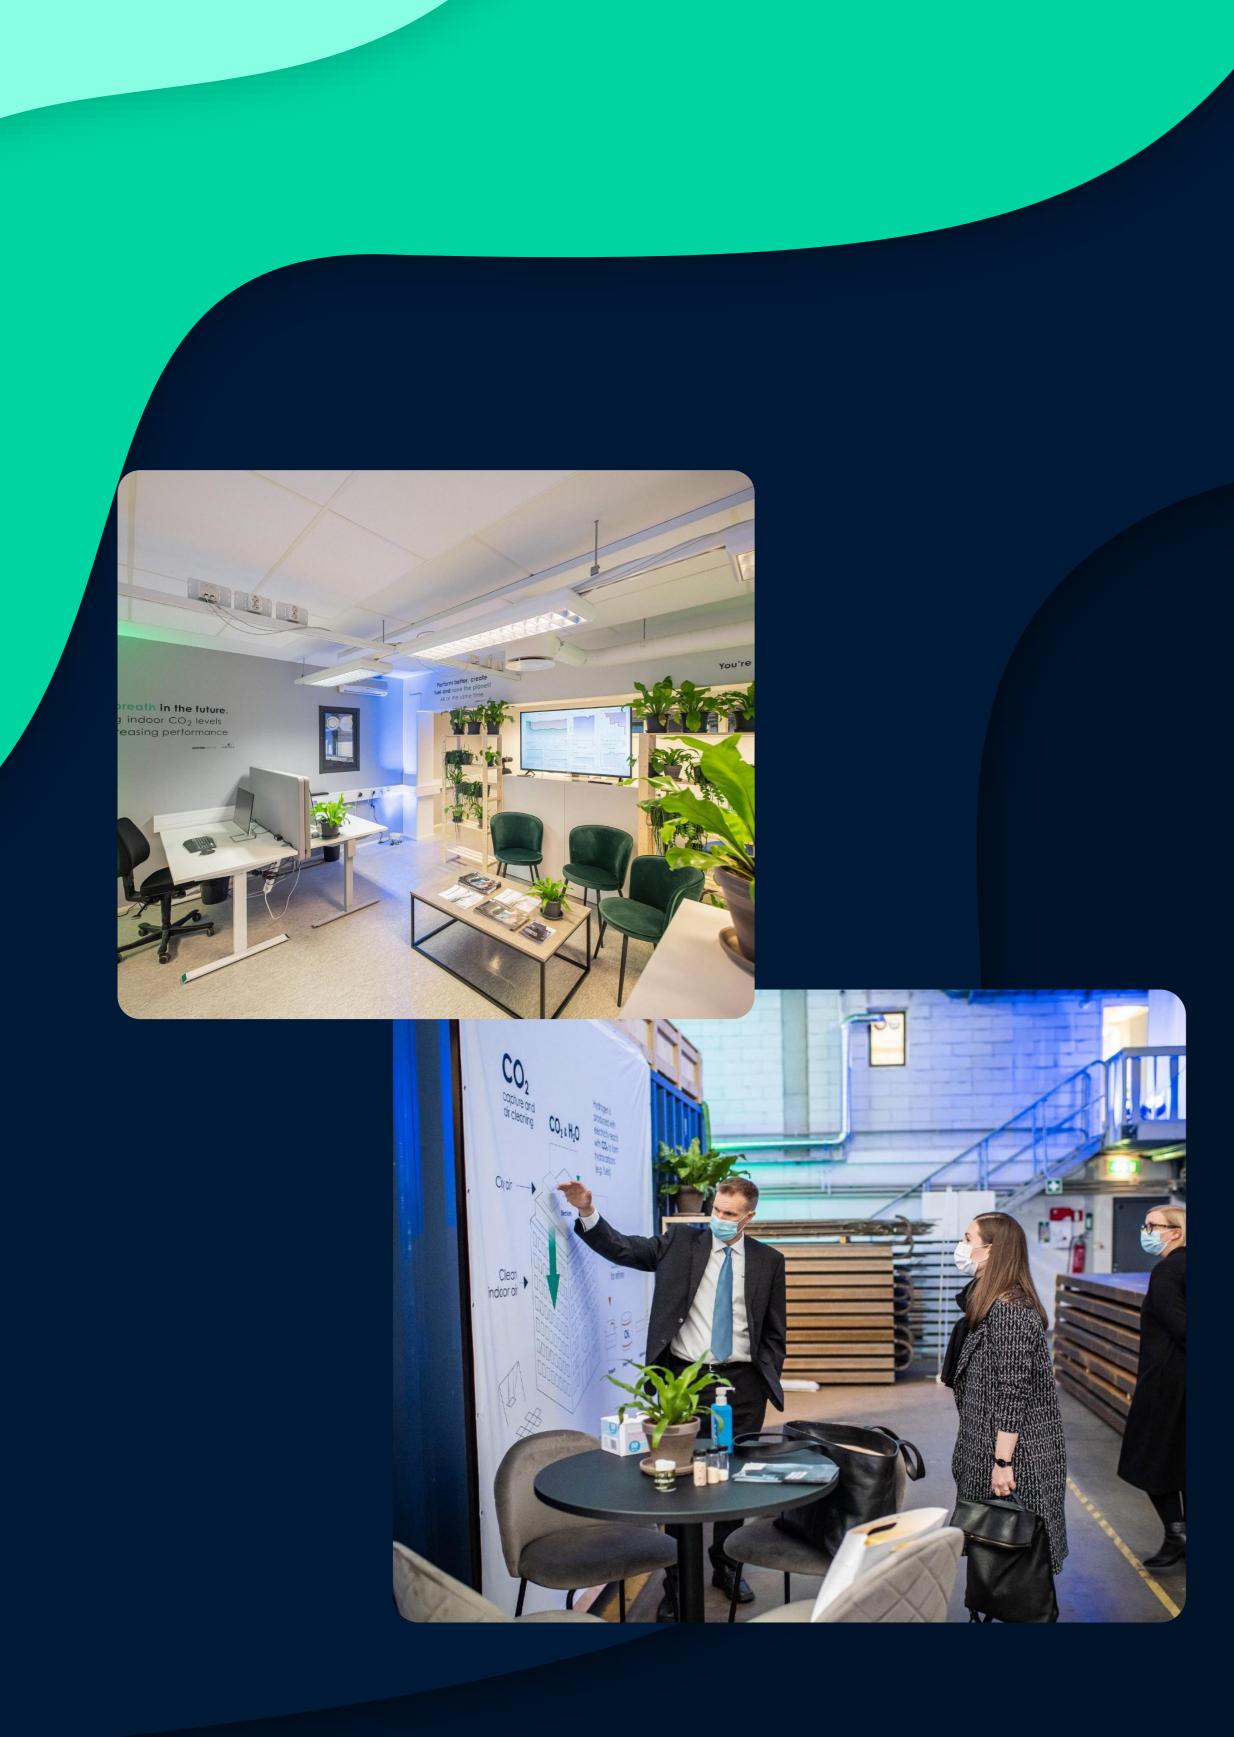

# ENDLESS POSSIBILITIES

Do not let CO<sub>2</sub> play havoc with your brain! Boost productivity indoors, unlock brainpower & perform better with our fully standalone indoor CO<sub>2</sub>-buster — the first "Indoor CO<sub>2</sub> Capture Unit" from Soletair Power.

With materials loaded to capture productivityblocking greenhouse-gas CO<sub>2</sub>, we welcome you to unleash your fullest brain potential with our completely standalone, Indoor CO<sub>2</sub> Capture System. Whether it's enhancing your strategic thinking capacity, boosting your productivity, or improving your wellbeing, we offer the solution that can't be found anywhere else in the world.

#### Perform better, create Jel and save the planet! All at the same time

INDOOR

# INDOOR AIR CAPTURE UNIT.

Captures CO<sub>2</sub> from a single meeting room during an office day. Office buildings equipped with Soletair Power's air Capture technology will be able to keep CO<sub>2</sub> levels low and people working more efficiently.