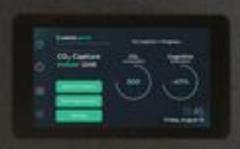

#### **Specifications:**

- Dimensions l\*b\*h: 0.4 m x 0.4 m x 1.5 m
- Captures carbon dioxide indoors and keeps the air CO<sub>2</sub> lean
- 24/7 indoor CO<sub>2</sub> monitoring
- 7" RGB touchscreen display
- Built-in self-cleaning module
- Power requirement: 230 VAC
- Filter efficiency MPPS: ~98.997% 0
- Linux based OS 0

#### **Benefits**:

- CO<sub>2</sub> levels can be kept below outdoor levels 0 during working hours
- Constant CO<sub>2</sub> tracking with data collection 0
- Employees enjoy CO<sub>2</sub>-lean air benefit 0
- Suitable for meeting rooms 0