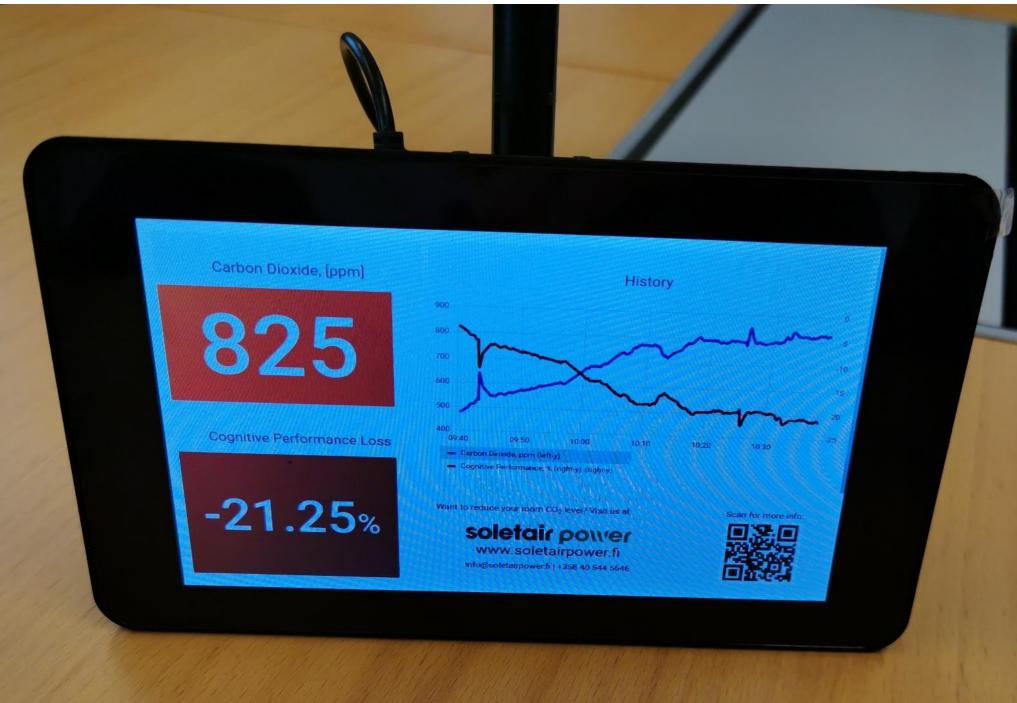

#### **Specifications:**

- Dimensions l\*b\*h: 0.4 m x 0.4 m x 1.5 m
- Captures carbon dioxide indoors and keeps the air CO<sub>2</sub> lean
- 24/7 indoor CO<sub>2</sub> monitoring
- 7" RGB touchscreen display
- Built-in self-cleaning module
- Power requirement: 230 VAC
- Filter efficiency MPPS: ~98.997% 0
- Linux based OS 0

#### **Benefits**:

- CO<sub>2</sub> levels can be kept below outdoor levels 0 during working hours
- Constant CO<sub>2</sub> tracking with data collection 0
- Employees enjoy CO<sub>2</sub>-lean air benefit 0
- Suitable for meeting rooms 0