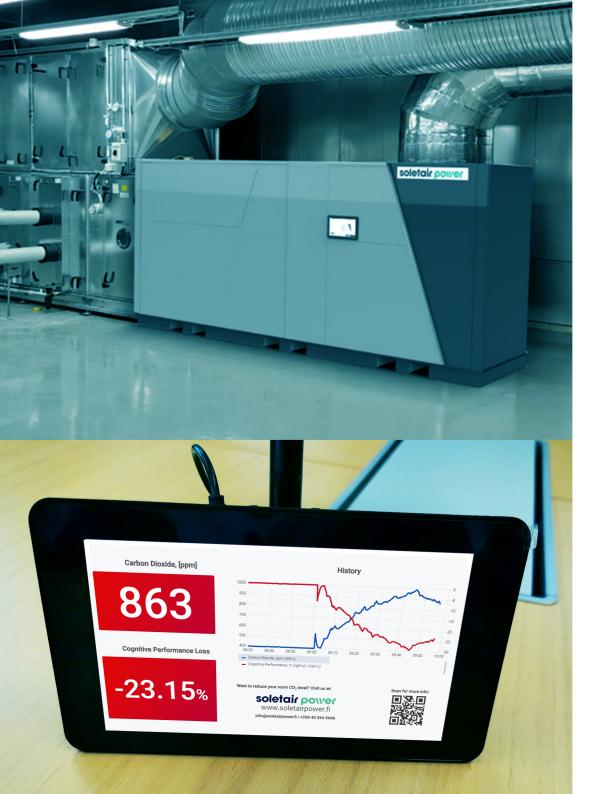

## Solution

- Our technology can be used to reduce the carbon dioxide concentration in a property.
- Reduced carbon dioxide increases work efficiency and cognitive performance.
- We can produce zero-emission fuel from the captured carbon dioxide.

## Control

 With our Carbon<sup>control</sup> solution you can follow the CO<sub>2</sub> levels and cognitive performance.

#stoplosing20

Soletair Power Oy Laserkatu 6, 53850 Lappeenranta Finland

https://www.soletairpower.fi