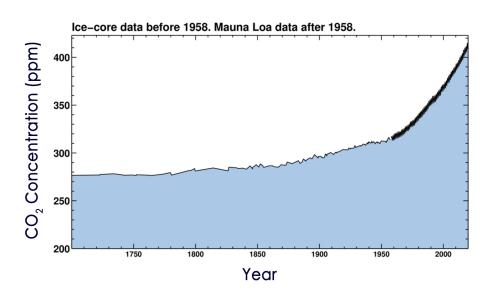

## Do you feel unproductive during work?

- High indoor CO<sub>2</sub> has been shown to make us feel tired and it reduces our cognitive functions.
- Fossil fuels increase the amount of carbon dioxide in the atmosphere.